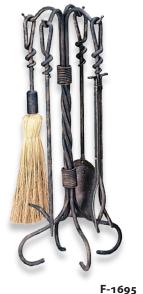

5 Piece Antique Rust Heavy Weight Fireset with Horseshoe Handle

33" High (15.8 lbs.)

F-1695

5 Piece Antique Rust Wrought Iron Toolset 30" High (21 lbs.)

W-1683

Antique Rust Woodbasket with Textured Finish 15" High x 21" Wide (8.6 lbs.)